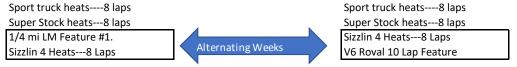

Racing Order of Events:

(time limits of 1 minute per lap and 2 caution limit are in play for ALL heat and semi-feature races)

1/4 MILE HEAT RACES (single file restarts for all heats w/ increased speed coming out of turn 4)

1/2 MILE HEAT RACES (single file restarts for all heats w/ increased speed in turn 4 Side-by-Side at Start lin Super Late model heats---8 laps Late model (LLM) heats---8 laps Late Model (LLM) dash---6 laps

1/2 MILE HEAT RACES (single file restarts for all heats w/ increased speed in turn 4 Side-by-Side at Start lin ? Super Late Model semi-feature---12 laps (IF NEEDED) ? Late Model (LLM) semi-feature---12 laps (IF NEEDED)

1/4 MILE FEATURES (2 double file/pick a lane restarts for features; none after 5 laps to go) Super Stock feature---20 laps Sport truck feature ---20 laps 1/4 mi LM Feature #2 or Pavement Pounder every other week Sizzlin 4 Feature ---15 laps